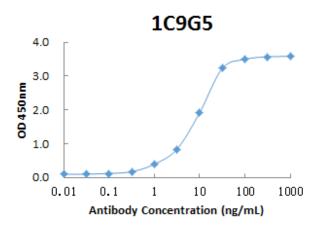

|
| Storage        | Keep it at 4°C if used within a month. For long term storage, split it<br>into small aliquots and keep at -80°C. Avoid repeated freezing and<br>thawing. The product will be expired one year after receiving if<br>stored properly. Non-hazardous. No MSDS required. |
| Use Limitation | For research use only not for use in diagnostic procedures                                                                                                                                                                                                            |

Use Limitation For research use only, not for use in diagnostic procedures.