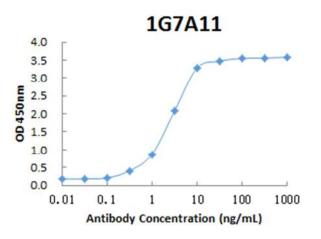

## Anti-Glycoprotein G1 (Machupo mammarenavirus)

| Product Name | Anti-Glycoprotein G1 (Machupo mammarenavirus)                                                                                                                                                                                                                         |
|--------------|-----------------------------------------------------------------------------------------------------------------------------------------------------------------------------------------------------------------------------------------------------------------------|
| Catalog No   | IT-008-010M2                                                                                                                                                                                                                                                          |
| Source       | Mouse monoclonal antibody, clone 1G7A11                                                                                                                                                                                                                               |
| Isotype      | IgG2a                                                                                                                                                                                                                                                                 |
| Formulation  | Each vial contains 100 $\mu$ g purified IgG in 100 $\mu$ l PBS with 40% glycerol.                                                                                                                                                                                     |
| Immunogen    | DNA vaccine expressing Glycoprotein G1 (Machupo mammarenavirus) (IT-008-010p).                                                                                                                                                                                        |
| Applications | ELISA, IP, IF etc.                                                                                                                                                                                                                                                    |
| Epitope      | Conformational                                                                                                                                                                                                                                                        |
| Specificity  | Reacts with Glycoprotein G1 (Machupo mammarenavirus) as tested.                                                                                                                                                                                                       |
| Storage      | Keep it at 4°C if used within a month. For long term storage, split it<br>into small aliquots and keep at -80°C. Avoid repeated freezing and<br>thawing. The product will be expired one year after receiving if<br>stored properly. Non-hazardous. No MSDS required. |