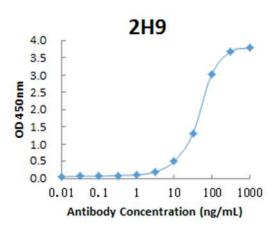

## Anti-Capsid protein p72/B646L (ASFV/Pig/HLJ/2018)

| Product Name   | Anti-Capsid protein p72/B646L (ASFV/Pig/HLJ/2018)                                                                                                                                                                                                            |
|----------------|--------------------------------------------------------------------------------------------------------------------------------------------------------------------------------------------------------------------------------------------------------------|
| Catalog No     | IT-029-001M4                                                                                                                                                                                                                                                 |
| Source         | Mouse monoclonal antibody, clone 2H9                                                                                                                                                                                                                         |
| Isotype        | IgG2a                                                                                                                                                                                                                                                        |
| Formulation    | Each vial contains 100 $\mu$ g purified IgG in 100 $\mu$ l PBS with 40% glycerol.                                                                                                                                                                            |
| Immunogen      | DNA vaccine expressing capsid protein p72/B646L (ASFV/Pig/HLJ/2018) (IT-029-001Ep).                                                                                                                                                                          |
| Applications   | WB, ELISA, IP, IF etc.                                                                                                                                                                                                                                       |
| Epitope        | Linear                                                                                                                                                                                                                                                       |
| Specificity    | Reacts with capsid protein p72/B646L (ASFV/Pig/HLJ/2018) as tested.                                                                                                                                                                                          |
| Storage        | Keep it at 4°C if used within a month. For long term storage, split it into small aliquots and keep at -80°C. Avoid repeated freezing and thawing. The product will be expired one year after receiving if stored properly. Non-hazardous. No MSDS required. |
| Use Limitation | For research use only, not for use in diagnostic procedures.                                                                                                                                                                                                 |