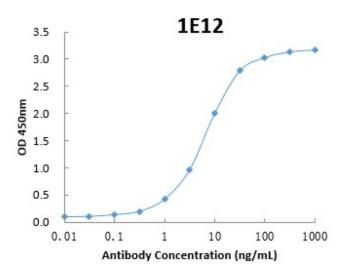

## Anti- Nucleoprotein (Machupo mammarenavirus)

| Product Name   | Anti- Nucleoprotein (Machupo mammarenavirus)                                                                                                                                                                                                                          |
|----------------|-----------------------------------------------------------------------------------------------------------------------------------------------------------------------------------------------------------------------------------------------------------------------|
| Catalog No     | IT-008-012M1                                                                                                                                                                                                                                                          |
| Source         | Mouse monoclonal antibody, clone 1E12                                                                                                                                                                                                                                 |
| Isotype        | IgG2b                                                                                                                                                                                                                                                                 |
| Formulation    | Each vial contains 100 $\mu$ g purified IgG in 100 $\mu$ l PBS with 40% glycerol.                                                                                                                                                                                     |
| Immunogen      | DNA vaccine expressing Nucleoprotein (Machupo mammarenavirus)( IT-008-012Ep).                                                                                                                                                                                         |
| Applications   | WB, ELISA, IP, IF etc.                                                                                                                                                                                                                                                |
| Epitope        | Linear                                                                                                                                                                                                                                                                |
| Specificity    | Reacts with Nucleoprotein (Machupo mammarenavirus as tested.                                                                                                                                                                                                          |
| Storage        | Keep it at 4°C if used within a month. For long term storage, split it<br>into small aliquots and keep at -80°C. Avoid repeated freezing and<br>thawing. The product will be expired one year after receiving if<br>stored properly. Non-hazardous. No MSDS required. |
| Use Limitation | For research use only, not for use in diagnostic procedures.                                                                                                                                                                                                          |