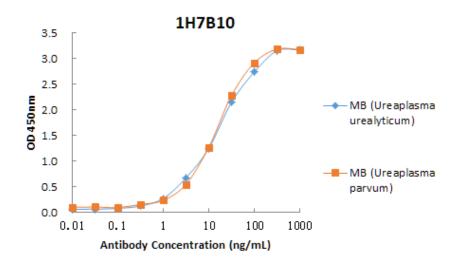

## Anti-MB (Ureaplasma parvum)

| Product Name | Anti-MB (Ureaplasma urealyticum)                                                                                                                                                                                                                                      |
|--------------|-----------------------------------------------------------------------------------------------------------------------------------------------------------------------------------------------------------------------------------------------------------------------|
| Catalog No   | IT-503-016M2                                                                                                                                                                                                                                                          |
| Source       | Mouse monoclonal antibody, clone 1H7B10                                                                                                                                                                                                                               |
| Isotype      | IgG2a                                                                                                                                                                                                                                                                 |
| Formulation  | Each vial contains 100 $\mu$ g purified IgG in 100 $\mu$ l PBS with 40% glycerol.                                                                                                                                                                                     |
| Immunogen    | DNA vaccine expressing MB (Ureaplasma parvum) (IT-503-016Ep).                                                                                                                                                                                                         |
| Applications | WB, ELISA, IP, IF etc.                                                                                                                                                                                                                                                |
| Epitope      | Linear                                                                                                                                                                                                                                                                |
| Specificity  | Reacts strongly with both MB (Ureaplasma parvum) and MB (Ureaplasma urealyticum) as tested.                                                                                                                                                                           |
| Storage      | Keep it at 4°C if used within a month. For long term storage, split it<br>into small aliquots and keep at -80°C. Avoid repeated freezing and<br>thawing. The product will be expired one year after receiving if<br>stored properly. Non-hazardous. No MSDS required. |