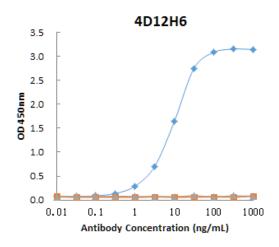

ts with Glycoprotein G1 (Machupo mammarenavirus) as tested.                                                                                                                                                                                              |
| Storage        | Keep it at 4°C if used within a month. For long term storage, split it into small aliquots and keep at -80°C. Avoid repeated freezing and thawing. The product will be expired one year after receiving if stored properly. Non-hazardous. No MSDS required. |
| Use Limitation | For research use only, not for use in diagnostic procedures.                                                                                                                                                                                                 |