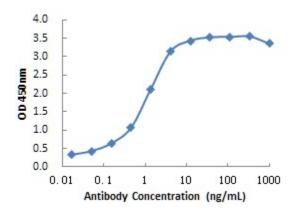

## **Anti-Human HER3 / ErbB3**



Product Name Anti- Human HER3 / ErbB3

Catalog No IT-300-005M5

Source Mouse monoclonal antibody, clone 4C6

Isotype IgM

Formulation Each vial contains 100µg purified IgM in 100µl PBS with 40%

glycerol

Immunogen DNA vaccine expressing Human HER3 / ErbB3 Protein (IT-300-

005p).

Applications WB, ELISA, IP, IF etc.

Epitope Linear

Specificity Reacts with Human HER3 / ErbB3 Protein as tested.

Storage Keep it at 4°C if used within a month. For long term storage, split it

into small aliquots and keep at -80°C. Avoid repeated freezing and thawing. The product will be expired one year after receiving if

stored properly. Non-hazardous. No MSDS required.

Use Limitation For research use only, not for use in diagnostic procedures.