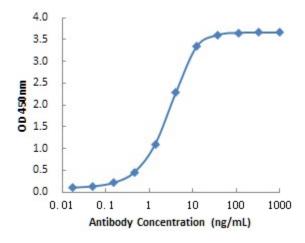

## **Anti-Human HER3 / ErbB3**



Product Name Anti- Human HER3 / ErbB3

Catalog No IT-300-005M3

Source Mouse monoclonal antibody, clone 5D12

Isotype IgG2a

Formulation Each vial contains 100µg purified IgG in 100µl PBS with 40%

glycerol

Immunogen DNA vaccine expressing Human HER3 / ErbB3 Protein (IT-300-

005p).

Applications ELISA, IP, IF etc.

Epitope Conformational

Specificity Reacts with Human HER3 / ErbB3 Protein as tested.

Storage Keep it at 4°C if used within a month. For long term storage, split it

into small aliquots and keep at -80°C. Avoid repeated freezing and thawing. The product will be expired one year after receiving if

stored properly. Non-hazardous. No MSDS required.

Use Limitation For research use only, not for use in diagnostic procedures.