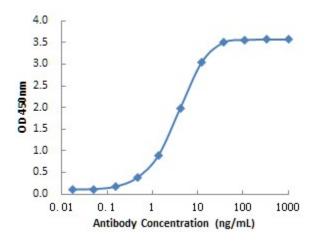

|
| Storage      | Keep it at 4°C if used within a month. For long term storage, split it into small aliquots and keep at -80°C. Avoid repeated freezing and thawing. The product will be expired one year after receiving if stored properly. Non-hazardous. No MSDS required. |
|              |                                                                                                                                                                                                                                                              |

Use Limitation For research use only, not for use in diagnostic procedures.