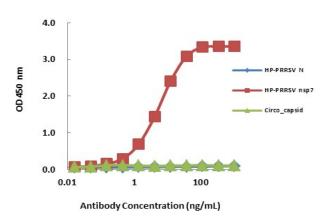

## Anti-nsp7 (HP-PRRSV)

| Product Name   | Anti-nsp7 (HP-PRRSV)                                                                                                                                                                                                                                                  |
|----------------|-----------------------------------------------------------------------------------------------------------------------------------------------------------------------------------------------------------------------------------------------------------------------|
| Catalog No     | IT-023-002M2                                                                                                                                                                                                                                                          |
| Source         | Mouse monoclonal antibody, clone 2G7                                                                                                                                                                                                                                  |
| Isotype        | IgG1                                                                                                                                                                                                                                                                  |
| Formulation    | Each vial contains 100µg purified IgG in 100µl PBS with 40% glycerol                                                                                                                                                                                                  |
| Immunogen      | DNA vaccine expressing nsp7 (HP-PRRSV) protein (IT-023-002Ep).                                                                                                                                                                                                        |
| Applications   | WB, ELISA, IP, IF etc.                                                                                                                                                                                                                                                |
| Epitope        | Linear                                                                                                                                                                                                                                                                |
| Specificity    | Reacts with nsp7 (HP-PRRSV) as tested.                                                                                                                                                                                                                                |
| Storage        | Keep it at 4°C if used within a month. For long term storage, split it<br>into small aliquots and keep at -80°C. Avoid repeated freezing and<br>thawing. The product will be expired one year after receiving if<br>stored properly. Non-hazardous. No MSDS required. |
| Use Limitation | For research use only, not for use in diagnostic procedures.                                                                                                                                                                                                          |