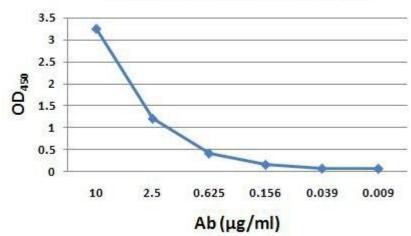

-015-002

Source Rabbit Polyclonal Antibody

Formulation Each vial contains 200 µg purified IgG in 100 µl PBS with less than

0.1% gelatin and 0.1% sodium Azide.

Immunogen DNA vaccine expressing VP1 of Mouse parvovirus 2 protein (a.a.1-

729) (Genebank accession # YP\_656491).

Applications ELISA(1:1000-1:100,000), IP, etc.

Specificity Reacts with human APOA1 protein. Cross-reactivity to other family

member not tested.

Storage Keep it at 4°C if used within a month. For long term storage, split it

into small aliquots and keep at -80°C. Avoid repeated freezing and thawing. The product will be expired one year after receiving if

stored properly. Non-hazardous. No MSDS required.

Use Limitation For research use only, not for use in diagnostic procedures.

## ELISA Profile of IT-015-002