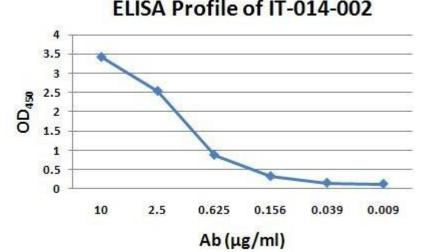

GP(Ebola).                                                                                                                                                                                                      |
| Storage        | Keep it at $4^{\circ}$ C if used within a month. For long term storage, split it into small aliquots and keep at $-80^{\circ}$ C. Avoid repeated freezing and thawing. The product will be expired one year after receiving if stored properly. Non-hazardous. No MSDS required. |
| Use Limitation | For research use only, not for use in diagnostic procedures.                                                                                                                                                                                                                     |



## ELISA Profile of IT-014-002