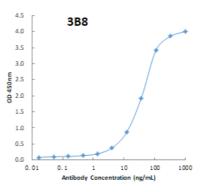

|
| Specificity  | Reacts with Human Serum amyloid A-1 (SAA-1) as tested.                                                                                                                                                                                                                   |
| Storage      | Keep it at 4°C if used within a month. For long term storage,<br>split it into small aliquots and keep at -80°C. Avoid repeated<br>freezing and thawing. The product will be expired one year<br>after receiving if stored properly. Non-hazardous. No MSDS<br>required. |

Use Limitation For research use only, not for use in diagnostic procedures.