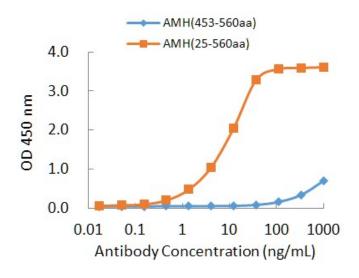

glycerol

Immunogen DNA vaccine expressing Human AMH protein (IT-010-010Ep).

Applications WB, ELISA, IP, IF etc.

Epitope Linear

Specificity Reacts with Human AMH, but not AMH (aa 453-560) as tested.

Storage Keep it at 4°C if used within a month. For long term storage, split it