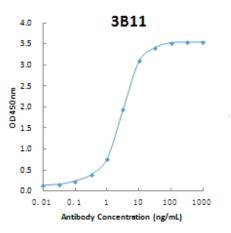

|
| Storage      | Keep it at 4°C if used within a month. For long term storage, split it into small aliquots and keep at -80°C. Avoid repeated freezing and thawing. The product will be expired one year after receiving if stored properly. Non-hazardous. No MSDS required. |
| TT T' '/ /'  |                                                                                                                                                                                                                                                              |

Use Limitation For research use only, not for use in diagnostic procedures.