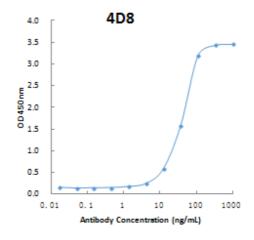

## **Anti-Human Azu1**

Product Name Anti- Human Azu1

Catalog No IT-010-004M2

Source Mouse monoclonal antibody, clone 4D8

Isotype IgG1

Formulation Each vial contains 100 µg purified IgG in 100 µl PBS with 40%