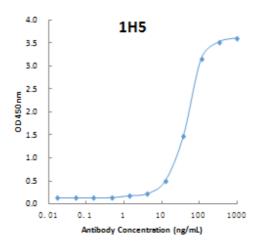

## **Anti-Human Azu1**

Product Name Anti- Human Azu1

Catalog No IT-010-004M1

Source Mouse monoclonal antibody, clone 1H5

Isotype IgG1

Formulation Each vial contains 100 µg purified IgG in 100 µl PBS with 40%