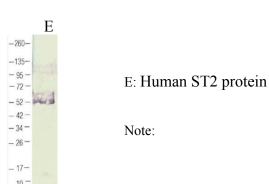

Specificity Reacts with Human ST2 protein.

Storage Keep it at 4°C if used within a month. For long term storage, split it

into small aliquots and keep at -80°C. Avoid repeated freezing and thawing. The product will be expired one year after receiving if