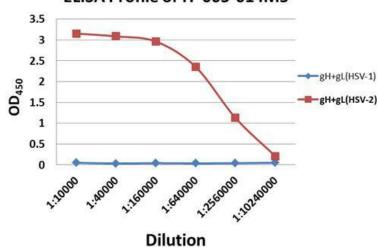

## Anti-gH/gL complex (HSV-2)

| Product Name | Anti-gH/gL complex (HSV-2)                                                                                                                                                                                                                                            |
|--------------|-----------------------------------------------------------------------------------------------------------------------------------------------------------------------------------------------------------------------------------------------------------------------|
| Catalog No   | IT-005-014M5                                                                                                                                                                                                                                                          |
| Source       | Mouse monoclonal antibody, clone 40E5                                                                                                                                                                                                                                 |
| Isotype      | IgG1                                                                                                                                                                                                                                                                  |
| Formulation  | Each vial contains 100 $\mu$ g purified IgG in 100 $\mu$ l PBS with 40% glycerol.                                                                                                                                                                                     |
| Immunogen    | DNA vaccine expressing ectodomain of HSV-2 gH and gL proteins (Genebank No. AFM93846 for gH, and NP_044470 for gL) (a.a. 27-802 and 17-224) (IT-005-014p).                                                                                                            |
| Applications | WB, ELISA, IP, IF etc.                                                                                                                                                                                                                                                |
| Epitope      | Linear                                                                                                                                                                                                                                                                |
| Specificity  | Reacts with gH/gL of HSV-2, but not HSV-1.                                                                                                                                                                                                                            |
| Storage      | Keep it at 4°C if used within a month. For long term storage, split it<br>into small aliquots and keep at -80°C. Avoid repeated freezing and<br>thawing. The product will be expired one year after receiving if<br>stored properly. Non-hazardous. No MSDS required. |