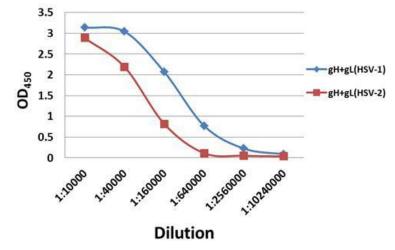

## Anti-gH/gL complex (HSV-2)

| Product Name | Anti-gH/gL complex (HSV-2)                                                                                                                                                                                                                                            |
|--------------|-----------------------------------------------------------------------------------------------------------------------------------------------------------------------------------------------------------------------------------------------------------------------|
| Catalog No   | IT-005-014M4                                                                                                                                                                                                                                                          |
| Source       | Mouse monoclonal antibody, clone 30C11                                                                                                                                                                                                                                |
| Isotype      | IgG3                                                                                                                                                                                                                                                                  |
| Formulation  | Each vial contains 100 $\mu$ g purified IgG in 100 $\mu$ l PBS with 40% glycerol.                                                                                                                                                                                     |
| Immunogen    | DNA vaccine expressing ectodomain of HSV-2 gH and gL proteins (Genebank No. AFM93846 for gH, and NP_044470 for gL) (a.a. 27-802 and 17-224) (IT-005-014p).                                                                                                            |
| Applications | ELISA, IP, IF etc.                                                                                                                                                                                                                                                    |
| Epitope      | Linear                                                                                                                                                                                                                                                                |
| Specificity  | Reacts with gH/gL of HSV-1 & HSV-2.                                                                                                                                                                                                                                   |
| Storage      | Keep it at 4°C if used within a month. For long term storage, split it<br>into small aliquots and keep at -80°C. Avoid repeated freezing and<br>thawing. The product will be expired one year after receiving if<br>stored properly. Non-hazardous. No MSDS required. |