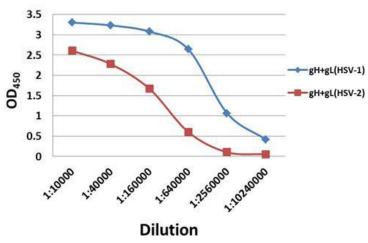

## Anti-gH/gL complex (HSV-2)

| Product Name | Anti-gH/gL complex (HSV-2)                                                                                                                                                                                                                                            |
|--------------|-----------------------------------------------------------------------------------------------------------------------------------------------------------------------------------------------------------------------------------------------------------------------|
| Catalog No   | IT-005-014M3                                                                                                                                                                                                                                                          |
| Source       | Mouse monoclonal antibody, clone 6C4                                                                                                                                                                                                                                  |
| Isotype      | IgG2a                                                                                                                                                                                                                                                                 |
| Formulation  | Each vial contains 100 $\mu$ g purified IgG in 100 $\mu$ l PBS with 40% glycerol.                                                                                                                                                                                     |
| Immunogen    | DNA vaccine expressing ectodomain of HSV-2 gH and gL proteins (Genebank No. AFM93846 for gH, and NP_044470 for gL) (a.a. 27-802 and 17-224) (IT-005-014p).                                                                                                            |
| Applications | WB, ELISA, IP, IF etc.                                                                                                                                                                                                                                                |
| Epitope      | Linear                                                                                                                                                                                                                                                                |
| Specificity  | Reacts with gH/gL of HSV-1 & HSV-2.                                                                                                                                                                                                                                   |
| Storage      | Keep it at 4°C if used within a month. For long term storage, split it<br>into small aliquots and keep at -80°C. Avoid repeated freezing and<br>thawing. The product will be expired one year after receiving if<br>stored properly. Non-hazardous. No MSDS required. |