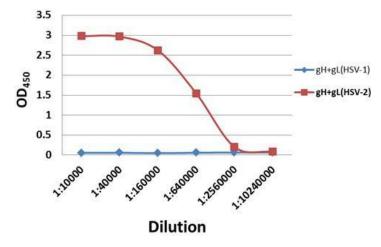

## Anti-gH/gL complex (HSV-2)

| Product Name | Anti-gH/gL complex (HSV-2)                                                                                                                                                                                                                                            |
|--------------|-----------------------------------------------------------------------------------------------------------------------------------------------------------------------------------------------------------------------------------------------------------------------|
| Catalog No   | IT-005-014M13                                                                                                                                                                                                                                                         |
| Source       | Mouse monoclonal antibody, clone 2B7                                                                                                                                                                                                                                  |
| Isotype      | IgG1                                                                                                                                                                                                                                                                  |
| Formulation  | Each vial contains 100 $\mu$ g purified IgG in 100 $\mu$ l PBS with 40% glycerol.                                                                                                                                                                                     |
| Immunogen    | DNA vaccine expressing ectodomain of HSV-2 gH and gL proteins (Genebank No. AFM93846 for gH, and NP_044470 for gL) (a.a. 27-802 and 17-224) (IT-005-014p).                                                                                                            |
| Applications | ELISA, IP, IF etc.                                                                                                                                                                                                                                                    |
| Epitope      | Linear                                                                                                                                                                                                                                                                |
| Specificity  | Reacts with gH/gL of HSV-2, but not HSV-1.                                                                                                                                                                                                                            |
| Storage      | Keep it at 4°C if used within a month. For long term storage, split it<br>into small aliquots and keep at -80°C. Avoid repeated freezing and<br>thawing. The product will be expired one year after receiving if<br>stored properly. Non-hazardous. No MSDS required. |
|              |                                                                                                                                                                                                                                                                       |