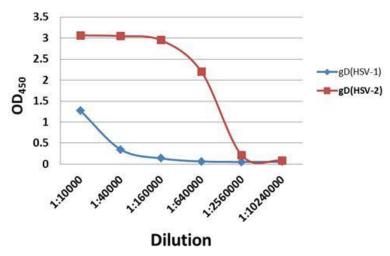

| Product Name   | Anti-gG (HSV-2)                                                                                                                                                                                                                                              |
|----------------|--------------------------------------------------------------------------------------------------------------------------------------------------------------------------------------------------------------------------------------------------------------|
| Catalog No     | IT-005-013M5                                                                                                                                                                                                                                                 |
| Source         | Mouse monoclonal antibody, clone 19D9                                                                                                                                                                                                                        |
| Isotype        | IgG1                                                                                                                                                                                                                                                         |
| Formulation    | Each vial contains 100 $\mu$ g purified IgG in 100 $\mu$ l PBS with 40% glycerol.                                                                                                                                                                            |
| Immunogen      | DNA vaccine expressing ectodomain of HSV-2 gG protein (Genebank No. NP_044536) (a.a. 26-310) (IT-005-013p).                                                                                                                                                  |
| Applications   | WB, ELISA, IP, IF etc.                                                                                                                                                                                                                                       |
| Epitope        | Linear                                                                                                                                                                                                                                                       |
| Specificity    | Reacts with gG of HSV-2, weakly with HSV-1.                                                                                                                                                                                                                  |
| Storage        | Keep it at 4°C if used within a month. For long term storage, split it into small aliquots and keep at -80°C. Avoid repeated freezing and thawing. The product will be expired one year after receiving if stored properly. Non-hazardous. No MSDS required. |
| Use Limitation | For research use only, not for use in diagnostic procedures.                                                                                                                                                                                                 |