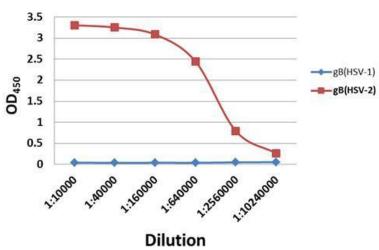

## Anti-gB (HSV-2)

| Product Name | Anti-gB (HSV-2)                                                                                                                                                                                                                                                       |
|--------------|-----------------------------------------------------------------------------------------------------------------------------------------------------------------------------------------------------------------------------------------------------------------------|
| Catalog No   | IT-005-012M1                                                                                                                                                                                                                                                          |
| Source       | Mouse monoclonal antibody, clone 8C9                                                                                                                                                                                                                                  |
| Isotype      | IgM                                                                                                                                                                                                                                                                   |
| Formulation  | Each vial contains 100 $\mu$ g purified IgM in 100 $\mu$ l PBS with 40% glycerol.                                                                                                                                                                                     |
| Immunogen    | DNA vaccine expressing ectodomain of HSV-2 gB protein (Genebank No. ADG45140) (a.a. 23-767) (IT-005-012p).                                                                                                                                                            |
| Applications | ELISA, IP, IF etc.                                                                                                                                                                                                                                                    |
| Epitope      | Linear                                                                                                                                                                                                                                                                |
| Specificity  | Reacts with gB of HSV-2, but not HSV-1.                                                                                                                                                                                                                               |
| Storage      | Keep it at 4°C if used within a month. For long term storage, split it<br>into small aliquots and keep at -80°C. Avoid repeated freezing and<br>thawing. The product will be expired one year after receiving if<br>stored properly. Non-hazardous. No MSDS required. |

## ELISA Profile of IT-005-012M1