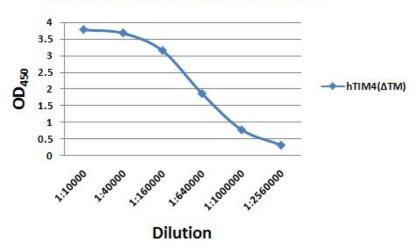

urified IgG in 100 µl PBS with 40%

glycerol.

Immunogen DNA vaccine expressing ectodomain of human TIM-4 protein (a.a.

25-313) (Genebank #: AAH08988).

Applications ELISA, IP, IF etc.

Epitope Conformational

Specificity Reacts with human TIM-4 protein.TIM-4 is the member of T-cell

immunoglobulin and mucin domain-containing proteins. TIM-4 is

also a putative receptor of HAV. Cross-reactivity not tested.

Storage Keep it at 4°C if used within a month. For long term storage, split it

into small aliquots and keep at  $-80^{\circ}$ C. Avoid repeated freezing and thawing. The product will be expired one year after receiving if

stored properly. Non-hazardous. No MSDS required.

Use Limitation For research use only, not for use in diagnostic procedures.

## ELISA Profile of IT-004-TIM-4M4