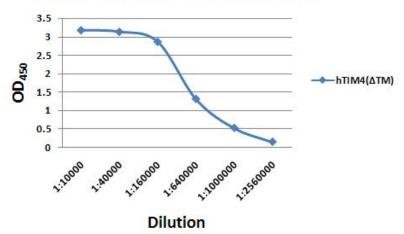

obulin and mucin domain-containing proteins. TIM-4 is also a putative receptor of HAV. Cross-reactivity not tested.                                                                              |
| Storage        | Keep it at $4^{\circ}$ C if used within a month. For long term storage, split it into small aliquots and keep at -80°C. Avoid repeated freezing and thawing. The product will be expired one year after receiving if stored properly. Non-hazardous. No MSDS required. |
| Use Limitation | For research use only, not for use in diagnostic procedures.                                                                                                                                                                                                           |

## ELISA Profile of IT-004-TIM-4M3