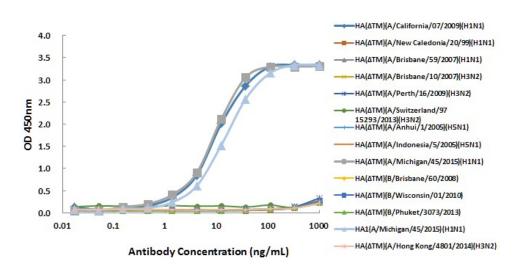

## Anti-H1(H1N1)(A/Michigan/45/2015)

| Product<br>Name<br>Catalog No | Anti-H1(H1N1)(A/Michigan/45/2015)<br>IT-003-00105m1                                                                                                                                                                                                          |
|-------------------------------|--------------------------------------------------------------------------------------------------------------------------------------------------------------------------------------------------------------------------------------------------------------|
| Source                        | Mouse monoclonal antibody, clone 3A10                                                                                                                                                                                                                        |
| Isotype                       | IgG2a                                                                                                                                                                                                                                                        |
| Formulation                   | Each vial contains 100 $\mu$ g purified IgG in 100 $\mu$ l PBS with 40% glycerol.                                                                                                                                                                            |
| Immunogen                     | DNA vaccine expressing HA1(H1N1)(A/Michigan/45/2015)(IT-003-00105p).                                                                                                                                                                                         |
| Applications                  | WB, ELISA, IP, IF etc.                                                                                                                                                                                                                                       |
| Epitope                       | Linear                                                                                                                                                                                                                                                       |
| Specificity                   | Reactive to H1(H1N1)(A/Michigan/45/2015) and H1(A/California/07/2009)(H1N1) as tested only. Minimal or no cross to other HA subtypes tested.                                                                                                                 |
| Storage                       | Keep it at 4°C if used within a month. For long term storage, split it into small aliquots and keep at -80°C. Avoid repeated freezing and thawing. The product will be expired one year after receiving if stored properly. Non-hazardous. No MSDS required. |