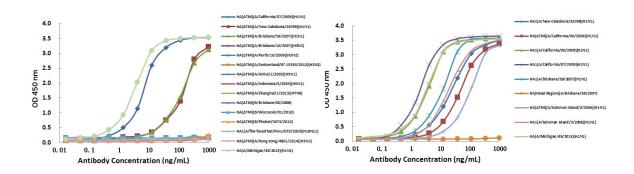

|
| Specificity  | Reacts with most H1 proteins, minimal or no cross to other HA subtypes tested.                                                                                                                                                                                        |
| Storage      | Keep it at 4°C if used within a month. For long term storage, split it<br>into small aliquots and keep at -80°C. Avoid repeated freezing and<br>thawing. The product will be expired one year after receiving if<br>stored properly. Non-hazardous. No MSDS required. |

Use Limitation For research use only, not for use in diagnostic procedures.