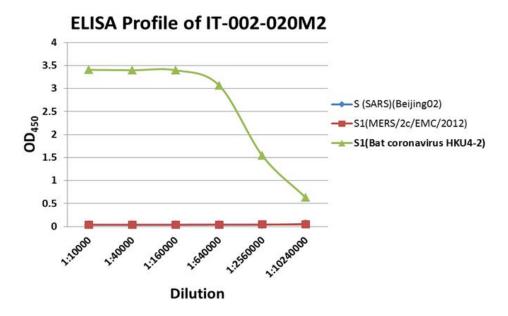

|
| Specificity  | Reacts with spike protein (Bat coronavirus HKU4-2) only as tested.                                                                                                                                                                                           |
| Storage      | Keep it at 4°C if used within a month. For long term storage, split it into small aliquots and keep at -80°C. Avoid repeated freezing and thawing. The product will be expired one year after receiving if stored properly. Non-hazardous. No MSDS required. |

Use Limitation For research use only, not for use in diagnostic procedures.



Immune Technology Corp. To order, please call 1-866-448-8878 or visit us at http://www.immune-tech.com