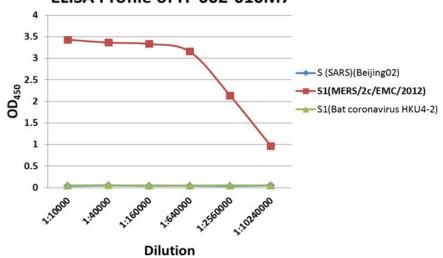

## Anti-S1(MERS-CoV/EMC 2C/2012)

| Product Name | Anti-S1(MERS-CoV/EMC 2C/2012)                                                                                                                                                                                                                                         |
|--------------|-----------------------------------------------------------------------------------------------------------------------------------------------------------------------------------------------------------------------------------------------------------------------|
| Catalog No   | IT-002-010M7                                                                                                                                                                                                                                                          |
| Source       | Mouse monoclonal antibody, clone 8B2                                                                                                                                                                                                                                  |
| Isotype      | IgG1                                                                                                                                                                                                                                                                  |
| Formulation  | Each vial contains 100 $\mu$ g purified IgG in 100 $\mu$ l PBS with 40% glycerol.                                                                                                                                                                                     |
| Immunogen    | DNA vaccine expressing S1 of the spike protein (MERS-CoV/EMC 2C/2012)(Genebank No. AFS88936)(a.a. 18-725)(IT-002-010p).                                                                                                                                               |
| Applications | ELISA, IP, IF etc.                                                                                                                                                                                                                                                    |
| Epitope      | Conformational                                                                                                                                                                                                                                                        |
| Specificity  | Reacts with spike protein (MERS-CoV/EMC 2C/2012) only as tested.                                                                                                                                                                                                      |
| Storage      | Keep it at 4°C if used within a month. For long term storage, split it<br>into small aliquots and keep at -80°C. Avoid repeated freezing and<br>thawing. The product will be expired one year after receiving if<br>stored properly. Non-hazardous. No MSDS required. |

## ELISA Profile of IT-002-010M7