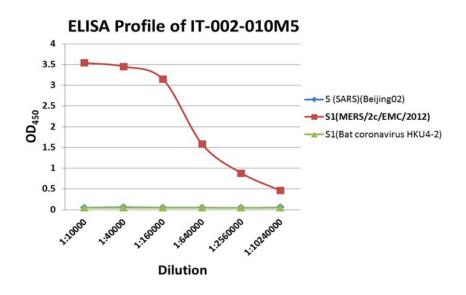

## Anti-S1(MERS-CoV/EMC 2C/2012)

Product Name Anti-S1(MERS-CoV/EMC 2C/2012)

IT-002-010M5 Catalog No

Mouse monoclonal antibody, clone 10D7 Source

Isotype IgG1

Formulation Each vial contains 100 µg purified IgG in 100 µl PBS with 40%

glycerol.

DNA vaccine expressing S1 of the spike protein (MERS-CoV/EMC Immunogen

2C/2012)(Genebank No. AFS88936)(a.a. 18-725)(IT-002-010p).

ELISA, IP, IF etc. Applications

Epitope Linear

Specificity Reacts with spike protein (MERS-CoV/EMC 2C/2012) only as