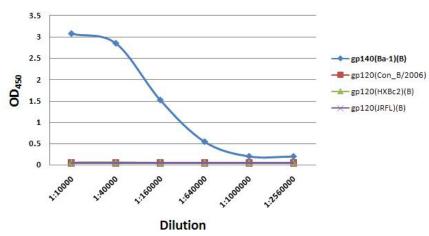

µl PBS with 40%

glycerol.

Immunogen DNA vaccine expressing gp140(Clade B) protein (a.a. 24-680) (IT-

001-0021p)(Genebank accession M63929).

Applications ELISA, IP, IF etc.

Epitope Conformational

Specificity Reacts with HIV-1 gp140(Clade B) protein (a.a. 24-680) (IT-001-

0021p) or related strains only as tested so far. Minimal cross-

reactivity to other subtypes.

Storage Keep it at 4°C if used within a month. For long term storage, split it

into small aliquots and keep at -80°C. Avoid repeated freezing and thawing. The product will be expired one year after receiving if

stored properly. Non-hazardous. No MSDS required.

stored property. Non-nazardous. No MSDS required.

Use Limitation For research use only, not for use in diagnostic procedures.

## ELISA Profile of IT-001-002M2