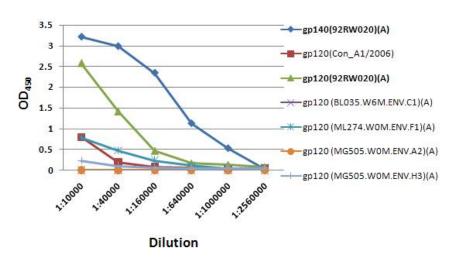

only as tested so far. Minimal cross-reactivity to other subtypes.

Keep it at 4°C if used within a month. For long term storage, split it

into small aliquots and keep at -80°C. Avoid repeated freezing and

## ELISA Profile of IT-001-001M2