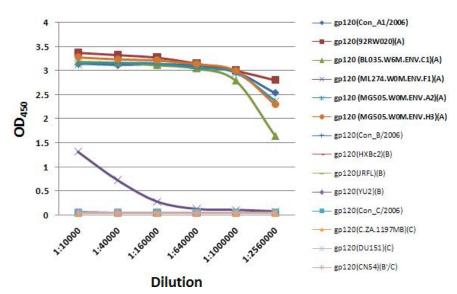

IT-001-001M11 Catalog No

Source Mouse monoclonal antibody, clone 12F9

Isotype IgG2b

Each vial contains 100 µg purified IgG in 100 µl PBS with 40% Formulation

glycerol.

Immunogen Recombinant gp120(Con A1/2006) protein (a.a. 34-518)(IT-001-

ConA1p)

**Applications** WB, ELISA, IP, IF etc.

Epitope Linear

Reacts with HIV-1 Clade A gp120 proteins as tested. Minimal cross-Specificity

reactivity to other subtypes.

Keep it at 4°C if used within a month. For long term storage, split it Storage

into small aliquots and keep at -80°C. Avoid repeated freezing and

thawing. The product will be expired one year after receiving if

stored properly. Non-hazardous. No MSDS required.

Use Limitation For research use only, not for use in diagnostic procedures.

## ELISA Profile of IT-001-001M11