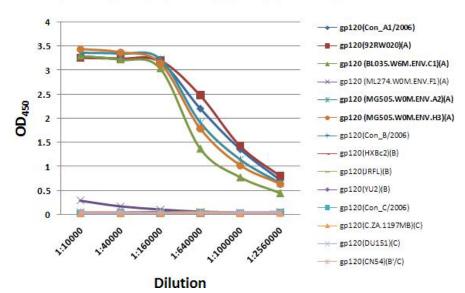

A)

IT-001-001M10 Catalog No

Source Mouse monoclonal antibody, clone 2B9

Isotype IgG1

Each vial contains 100 µg purified IgG in 100 µl PBS with 40% Formulation

glycerol.

Immunogen Recombinant gp120(Con A1/2006) protein (a.a. 34-518)(IT-001-

ConA1p)

**Applications** WB, ELISA, IP, IF etc.

Epitope Linear

Reacts with HIV-1 Clade A gp120 proteins as tested. Minimal cross-Specificity

reactivity to other subtypes.

Keep it at 4°C if used within a month. For long term storage, split it Storage

into small aliquots and keep at -80°C. Avoid repeated freezing and

thawing. The product will be expired one year after receiving if

stored properly. Non-hazardous. No MSDS required.

Use Limitation For research use only, not for use in diagnostic procedures.

## ELISA Profile of IT-001-001M10