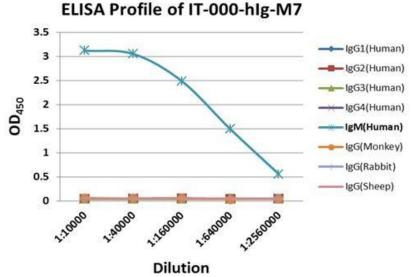

## Anti-Human IgM

| Product Name   | Anti-Human IgM                                                                                                                                                                                                                                                        |
|----------------|-----------------------------------------------------------------------------------------------------------------------------------------------------------------------------------------------------------------------------------------------------------------------|
| Catalog No     | IT-000-hIg-M7                                                                                                                                                                                                                                                         |
| Source         | Mouse monoclonal antibody, clone 32G10                                                                                                                                                                                                                                |
| Isotype        | IgG1                                                                                                                                                                                                                                                                  |
| Formulation    | Each vial contains 100 $\mu$ g purified IgG in 100 $\mu$ l PBS with 40% glycerol.                                                                                                                                                                                     |
| Immunogen      | DNA vaccine expressing human IgM Fc protein                                                                                                                                                                                                                           |
| Applications   | WB, ELISA, IP, IF etc.                                                                                                                                                                                                                                                |
| Epitope        | Linear                                                                                                                                                                                                                                                                |
| Specificity    | Reacts with human IgM. Minimal cross-reactivity to other Ig subtypes as tested.                                                                                                                                                                                       |
| Storage        | Keep it at 4°C if used within a month. For long term storage, split it<br>into small aliquots and keep at -80°C. Avoid repeated freezing and<br>thawing. The product will be expired one year after receiving if<br>stored properly. Non-hazardous. No MSDS required. |
| Use Limitation | For research use only, not for use in diagnostic procedures.                                                                                                                                                                                                          |