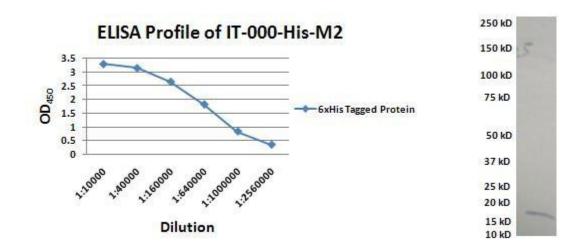

## Anti-6xHis Tag

| Product Name   | Anti- 6xHis Tag                                                                                                                                                                                                                                                        |
|----------------|------------------------------------------------------------------------------------------------------------------------------------------------------------------------------------------------------------------------------------------------------------------------|
| Catalog No     | IT-000-His-M2                                                                                                                                                                                                                                                          |
| Source         | Mouse monoclonal antibody, clone 121E11                                                                                                                                                                                                                                |
| Isotype        | IgG1                                                                                                                                                                                                                                                                   |
| Formulation    | Each vial contains 100 $\mu$ g purified IgG in 100 $\mu$ l PBS with 40% glycerol                                                                                                                                                                                       |
| Immunogen      | KHL-6xHis                                                                                                                                                                                                                                                              |
| Applications   | WB, ELISA, IP, IF etc.                                                                                                                                                                                                                                                 |
| Epitope        | Linear                                                                                                                                                                                                                                                                 |
| Specificity    | Reacts with 6xHis Tag in various tagged recombinant proteins.<br>Suitable for Western Blotting, ELISA, IP and IF, etc.                                                                                                                                                 |
| Storage        | Keep it at $4^{\circ}$ C if used within a month. For long term storage, split it into small aliquots and keep at -80°C. Avoid repeated freezing and thawing. The product will be expired one year after receiving if stored properly. Non-hazardous. No MSDS required. |
| Use Limitation | For research use only, not for use in diagnostic procedures.                                                                                                                                                                                                           |