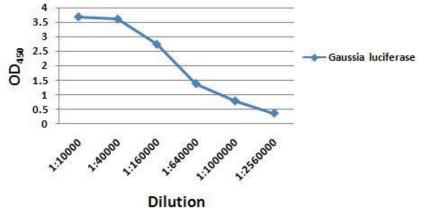

|
| Storage      | Keep it at $4^{\circ}$ C if used within a month. For long term storage, split it into small aliquots and keep at -80°C. Avoid repeated freezing and thawing. The product will be expired one year after receiving if stored properly. Non-hazardous. No MSDS required. |
| TT T' '/ /'  |                                                                                                                                                                                                                                                                        |

## Use Limitation For research use only, not for use in diagnostic procedures.

## ELISA Profile of IT-000-014M2