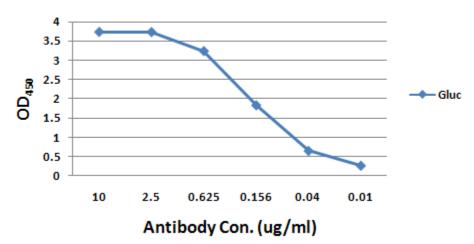

og No IT-000-014

Source Rabbit Polyclonal Antibody

Formulation Each vial contains 200 µg purified IgG in 100 µl PBS with less than

0.1% gelatin and 0.1% sodium Azide.

Immunogen Recombinant Gaussia Luciferase (a.a. 1-185) (Genebank No.

AAG54095)

Applications WB(1:1000), ELISA(1:1000-1:100,000), IP, etc.

Specificity Reacts with Gaussia Luciferase protein. Minimal cross-reactivity to

other luciferase proteins.

Storage Keep it at 4°C if used within a month. For long term storage, split it

into small aliquots and keep at -80°C. <u>Avoid repeated freezing and thawing</u>. The product will be expired one year after receiving if

stored properly. Non-hazardous. No MSDS required.

Use Limitation For research use only, not for use in diagnostic procedures.

## ELISA Profile of IT-000-014