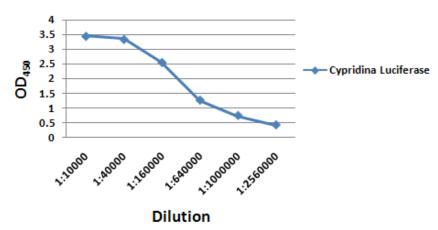

Anti-Cypridina Luciferase

Catalog No IT-000-013M4

Source Mouse monoclonal antibody

Isotype IgG1

Formulation Each vial contains 100 µg purified IgG in 100 µl PBS with 40%

glycerol

Immunogen Recombinant Cypridina Luciferase (a.a. 1-168) (Genebank No.

BAD08210)

Applications WB, ELISA, IP, IF etc.

Epitope Linear

Specificity Reacts with Cypridina Luciferase. No Cross-reactivity to other

luciferase protein.

Storage Keep it at 4°C if used within a month. For long term storage, split it

into small aliquots and keep at -80°C. <u>Avoid repeated freezing and</u> thawing. The product will be expired one year after receiving if

stored properly. Non-hazardous. No MSDS required.

Use Limitation For research use only, not for use in diagnostic procedures.

## ELISA Profile of IT-000-013M4