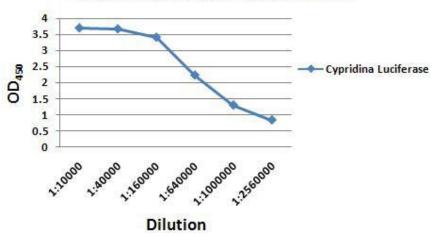

ridina Luciferase

Catalog No IT-000-013M2

Source Mouse monoclonal antibody

Isotype IgG2a

Formulation Each vial contains 100 µg purified IgG in 100 µl PBS with 40%

glycerol

Immunogen Recombinant Cypridina Luciferase (a.a. 1-168) (Genebank No.

BAD08210)

Applications ELISA, IP, IF etc.

Epitope Conformational

Specificity Reacts with Cypridina Luciferase. No Cross-reactivity to other

luciferase protein.

Storage Keep it at 4°C if used within a month. For long term storage, split it

into small aliquots and keep at  $-80^{\circ}$ C. Avoid repeated freezing and thawing. The product will be expired one year after receiving if

stored properly. Non-hazardous. No MSDS required.

Use Limitation For research use only, not for use in diagnostic procedures.

## ELISA Profile of IT-000-013M2