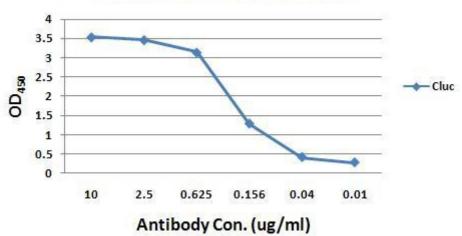

o IT-000-013

Source Rabbit Polyclonal Antibody

Formulation Each vial contains 200 µg purified IgG in 100 µl PBS with less than

0.1% gelatin and 0.1% sodium Azide.

Immunogen Recombinant Cypridina Luciferase (a.a. 1-168) protein (Genebank

No. BAD08210)

Applications WB(1:100), ELISA(1:1000-1:100,000), IP, etc.

Specificity Reacts with Cypridina Luciferase protein. Minimal cross-reactivity

to other luciferase proteins.

Storage Keep it at 4°C if used within a month. For long term storage, split it

into small aliquots and keep at -80°C. Avoid repeated freezing and thawing. The product will be expired one year after receiving if

stored properly. Non-hazardous. No MSDS required.

Use Limitation For research use only, not for use in diagnostic procedures.

## ELISA Profile of IT-000-013